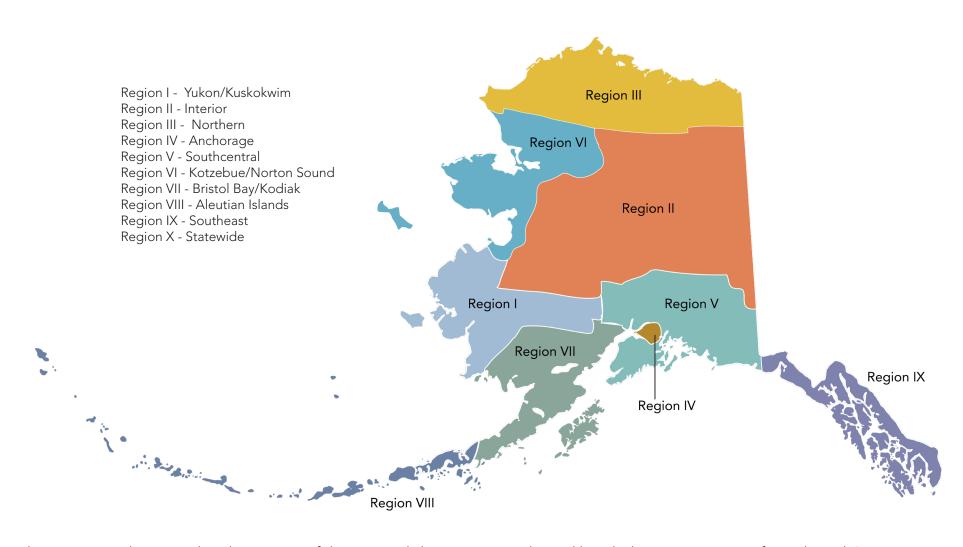

Also included in this publication is a DFCS Regions map providing a graphic description of the regions adopted by the department, which helps assess distribution of services and resources across the state. Lastly, an Election District report is included to delineate grant services provided in each election district. Grant programs are managed collaboratively with each of the department's divisions and Management Services, Grants Section. We welcome your suggestions and any recommendations you may have on how best we can address and respond to the needs of Alaskans and improve our services through our grant programs.