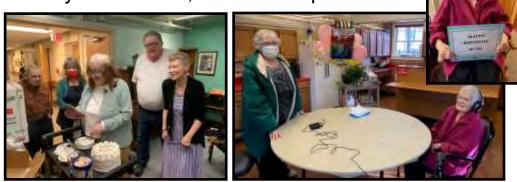

# Thank you!!

Birthdays Honored— Celebrating with neighborhood parties and scheduled family visits may be different, but still so special!

MaryAnn prepares to cut a cake ordered by her friend in Juneau, and Ruth enjoyed a visit from her daughter on her 97th birthday!