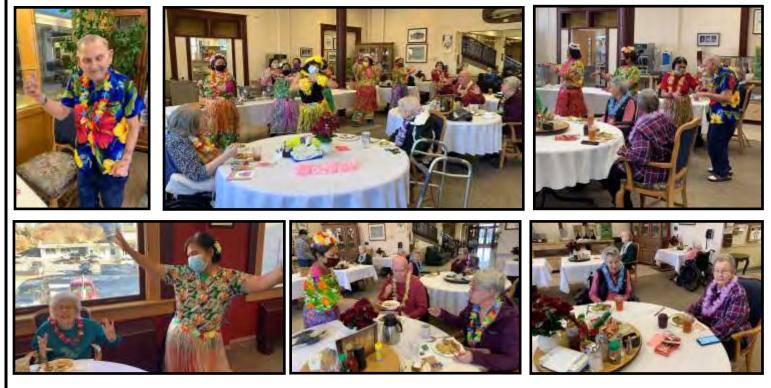

# Happy Valentine's Day!

Did someone say "LUAU?!" This Valentine's Day we decided to enjoy a bit of tropical flare with a Hawaiian themed lunch and a surprise hula dance by the staff and Galen even joined in!