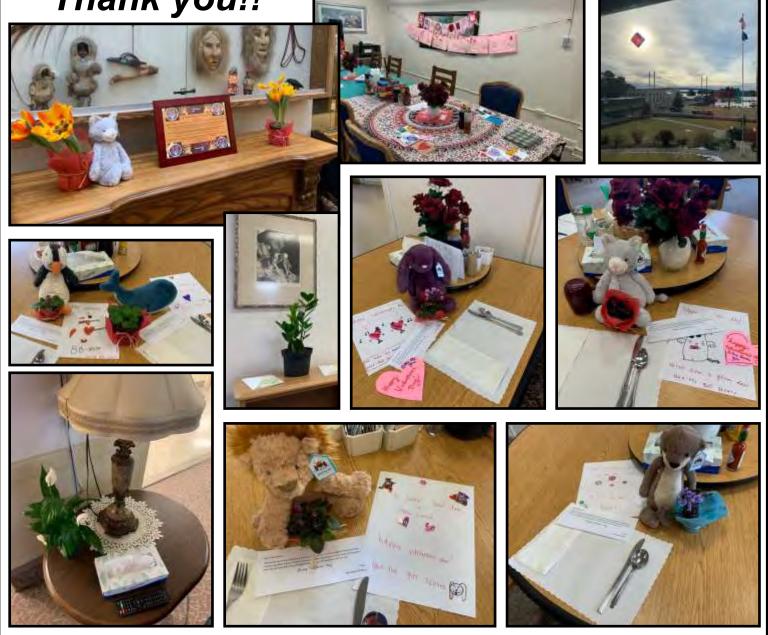

# Valentine's Gifts—

Jessica Hames organized, with contributions from the 'People of Sitka', a wonderful Valentine's surprise for each resident! Thank you for the super plush stuffies, super cute live plants, suncatcher, and wonderfully heartfelt valentine cards! This includes a donation of art kits and puzzles from Sitka True Value for the enjoyment of each person residing at Sitka Pioneer Home. 4H, Sitka Girl Scouts, Mt. Edgecumbe Preschool, MEHS Culture class, and CLOUD teen group each put together a batch of homemade Valentine's cards to hand out. Everyone went above and beyond to share their love this February!

These busy bees made dozens of Valentine's notes...this reveals a few of the 'secret' admirers of our amazing volunteers and Pioneer Home friends.