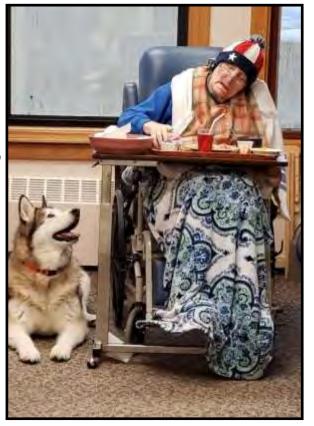

Bristol, the dog, loves her Pioneer Home friends and Ron is one of her favorites.

Welcome

Alice and Francis Dundas Kathrine 'Kay' Dickson Theodore Mossburg

Please welcome these ladies and gentlemen to Ocean View neighborhood and the Sitka Pioneers' Home!