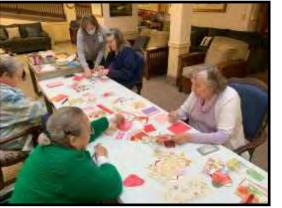

These busy bees made dozens of Valentine's notes...this reveals a few of the 'secret' admirers of our amazing volunteers and Pioneer Home friends.